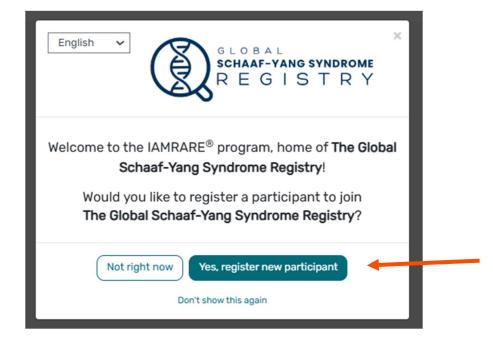

### Add a Participant

• Step 1: To start, click Yes, register new participant. This will be the person with Schaaf-Yang Syndrome.

• Step 2: Fill out the Participant's information. This is the person with Scaaf-Yang Syndrome.