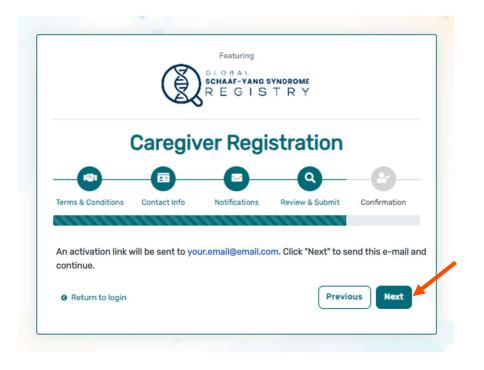

• Step 5: Select "Next" so that an activation link is sent to your e-mail to complete registration.

• Step 6: Click the link you are sent via e-mail. Please check your Spam folder if you do not see the e-mail. You will be taken to the following screen in a new tab within your browser. Set your password and click "Submit".