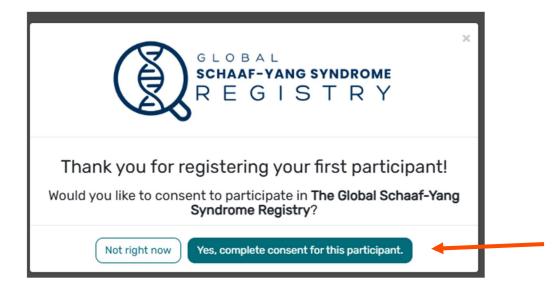

# Consent to the Study

• Step 1: Click on "Yes, complete consent for this participant."

• Step 2: Scroll down and read through the consent form thoroughly. Once you finish each page, click the "Next" button. Once you reach the Authorization form, read through the statements thoroughly. If you are comfortable consenting to participate in the study, please read each statement and authorize your consent. After checking the boxes, click "Next."