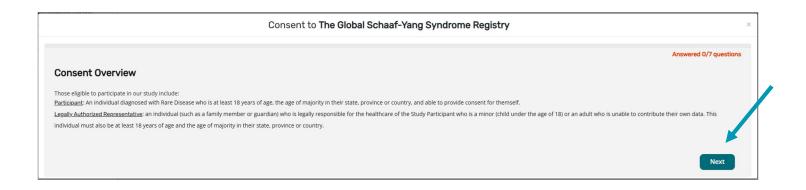

# Consent to the Study

• Step 1: Click on "Yes, complete consent for this participant."

• Step 2: Scroll down and read through the consent form thoroughly. Once you finish each page, click the "Next" button. Once you reach the Authorization form, read through the statements thoroughly. If you are comfortable consenting to participate in the study, please read each statement and authorize your consent. After checking the boxes, click "Next."

#### Consent to The Global Schaaf-Yang Syndrome Registry Answered 0/7 questions Consent for a Person with a Legally Authorized Representative (Caregiver) Title: Global Schaaf-Yang Syndrome Registry Principal Investigator: Theresa Strong, PhD, Director of Research Programs Phone: (205) 936-4382 Email: info@sysregistry.org Sponsor: Foundation for Prader-Willi Research Key Information You are invited to take part in a research study for individuals with Schaaf-Yang syndrome (SYS) on behalf of the person in your care. We hope that this form will help you decide whether or not to participate, but you can also call or e-mail the study staff at the contacts above if you have any other questions. Things you should know: We are doing this research to: • better understand SYS including its progression and symptoms over time · develop a contact registry to be able to notify the SYS community about research studies and clinical trials develop best practices for SYS clinical care · identify research questions and areas of unmet need If you choose to participate on behalf of the participant, you will be asked to complete web-based surveys online. This will take approximately 1-2 hours to complete. There are no foreseeable risks of physical harm from participating in the study. The registry surveys may ask questions about the impact of SYS on life-experience, economic status, mood, and other topics that some participants may find unpleasant. Participating in our study may not help the Study Participant (the person with SYS) directly, but your time and information may help others with SYS in the future. Previous Next