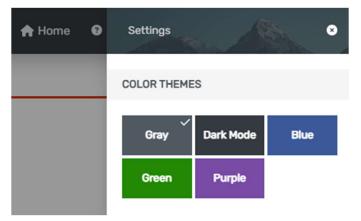

#### **Dark Mode Settings**

• Step 1: You can view the platform in Dark Mode. First, click Settings.

• Step 2: Select Dark Mode.

| A Home 🛛 🥹 | Settings     |           | 8    |
|------------|--------------|-----------|------|
|            | COLOR THEMES | ;         |      |
|            | Gray         | Dark Mode | Blue |
|            | Green        | Purple    |      |

• Step 3: Exit the Settings menu, and your selection will be saved.