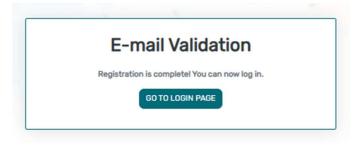

• Step 7: Your validation is now complete. Select "Go to Login Page".

• Step 8: Log in using your new e-mail and password.

| e-mail                                                              |                          |
|---------------------------------------------------------------------|--------------------------|
| password                                                            | œ                        |
|                                                                     |                          |
| +) I                                                                | LOGIN                    |
| →) L                                                                | LOGIN + Create an Accoun |
|                                                                     | + Create an Account      |
| Forgot Password  By logging in, you agree to the <u>Privacy Pol</u> | + Create an Account      |