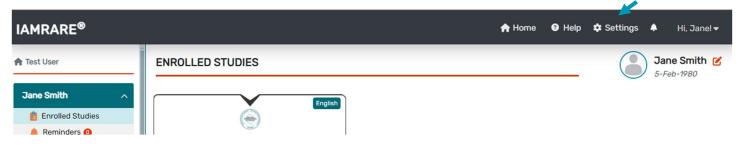

#### **Dark Mode Settings**

• Step 1: You can view the platform in Dark Mode. First, click Settings.

• Step 2: Select Dark Mode.

| A Home 🛛 🥹 | Settings     |           | 8    |
|------------|--------------|-----------|------|
|            | COLOR THEMES | ;         |      |
|            | Gray         | Dark Mode | Blue |
|            | Green        | Purple    |      |

## **Display Settings**

• Step 1: You can change the platform display settings. First, click Settings.

| IAMRARE <sup>®</sup> |                  | 🔒 Home | Help | 🌣 Settings | ٠ | Hi, Janel <del>-</del> |
|----------------------|------------------|--------|------|------------|---|------------------------|
| A Test User          | ENROLLED STUDIES |        |      | (          | 1 | ne Smith 🕑             |
| Jane Smith 🔨         | English          |        |      |            |   |                        |
| 📋 Enrolled Studies   |                  |        |      |            |   |                        |
| A Reminders          |                  |        |      |            |   |                        |